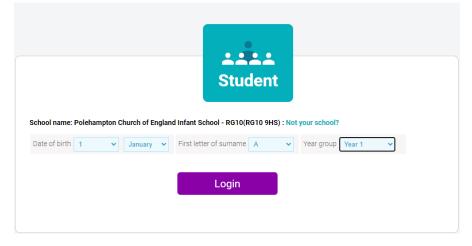

4. All children to log in with generic details as shown in the image. (Date of birth: 1 January. First letter of surname: A. Year group: Year 1.)

5. You will now be able to access a range of e-books from the Big Cat reading scheme.