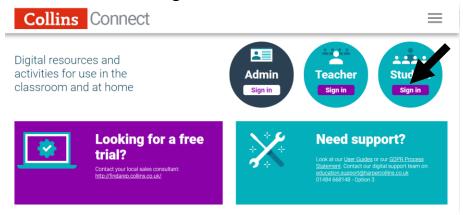

## Big Cat e-book reading scheme

1. Click on the link below to take you to the Collins Connect log in page.

https://connect.collins.co.uk/school/portal.aspx

2. Click on the student sign in.

3. Start typing in Polehampton and it will bring up an infant and junior option. Select the infant option.