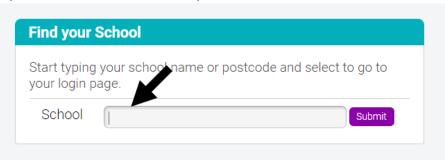

## Big Cat e-book reading scheme

1. Click on the link below to take you to the Collins Connect log in page.

https://connect.collins.co.uk/school/portal.aspx

2. Click on the student sign in.

3. Start typing in Polehampton and it will bring up an infant and junior option. Select the infant option.